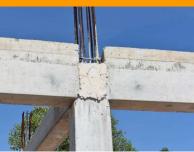

## **PRECAST & PRE-STRESSED BEAM**

SYSTEM PRECAST BETON

A team of 5 workers can assemble 30 Precast pre-stressed beams per day

**Connection beam** 

**Crossing beam**