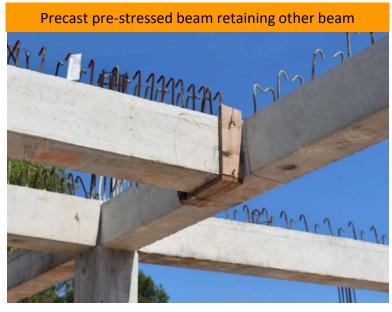

## **PRECAST & PRE-STRESSED BEAM**

SYSTEM PRECAST BETON

A team of 5 workers can assemble 30 Precast pre-stressed beams per day

**Connection beam** 

**Crossing beam**