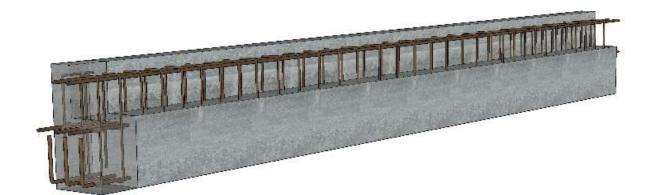

## PRECAST & PRE-STRESSED BEAM

| Dimensions             |                 |            |
|------------------------|-----------------|------------|
| Width (cm)             | 20 or 25        |            |
| Height (cm)            | fro             | m 20 to 35 |
| Length (cm)            | from 100 to 650 |            |
| Average weight (kg/ml) | 20*20           | 100 kg     |
|                        | 25*25           | 156 kg     |
|                        | 25*30           | 187 kg     |
|                        | 25*35           | 218 kg     |

| Standard | Features                                                                                                                                                                                           |
|----------|----------------------------------------------------------------------------------------------------------------------------------------------------------------------------------------------------|
| EUROCODE | <ul> <li>- concrete 500 kg/m<sup>3</sup></li> <li>- cement with additive CPA 52,5</li> <li>- strand with low retraction 1,860 Mpa</li> <li>- concrete resistance after 21 days : 70 Mpa</li> </ul> |

| Use                                        | Advantages                                         |
|--------------------------------------------|----------------------------------------------------|
| - Individual houses                        | - usual length: 6.50 meters (can be extended to 15 |
| - Collective buildings, public real estate | meters)                                            |
| - Industrial premises, offices             | - no formwork needed                               |
| - Bridges                                  | - 40% concrete and steel less                      |
|                                            | - easy and fast assembly                           |
|                                            | - high and long-term sturdiness                    |
|                                            | - fire resistant                                   |