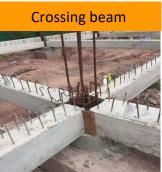

## **PRECAST & PRE-STRESSED BEAM**

SYSTEM PRECAST BETON

A team of 5 workers can assemble 30 Precast pre-stressed beams per day

**Connection beam** 

**Crossing beam**