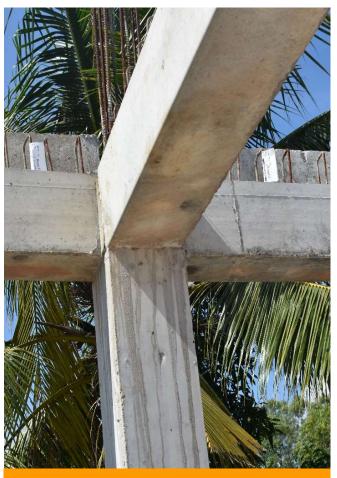

## **PRECAST & PRE-STRESSED BEAM**

SYSTEM PRECAST BETON

A team of 5 workers can assemble 30 Precast pre-stressed beams per day

**Connection beam** 

**Crossing beam**